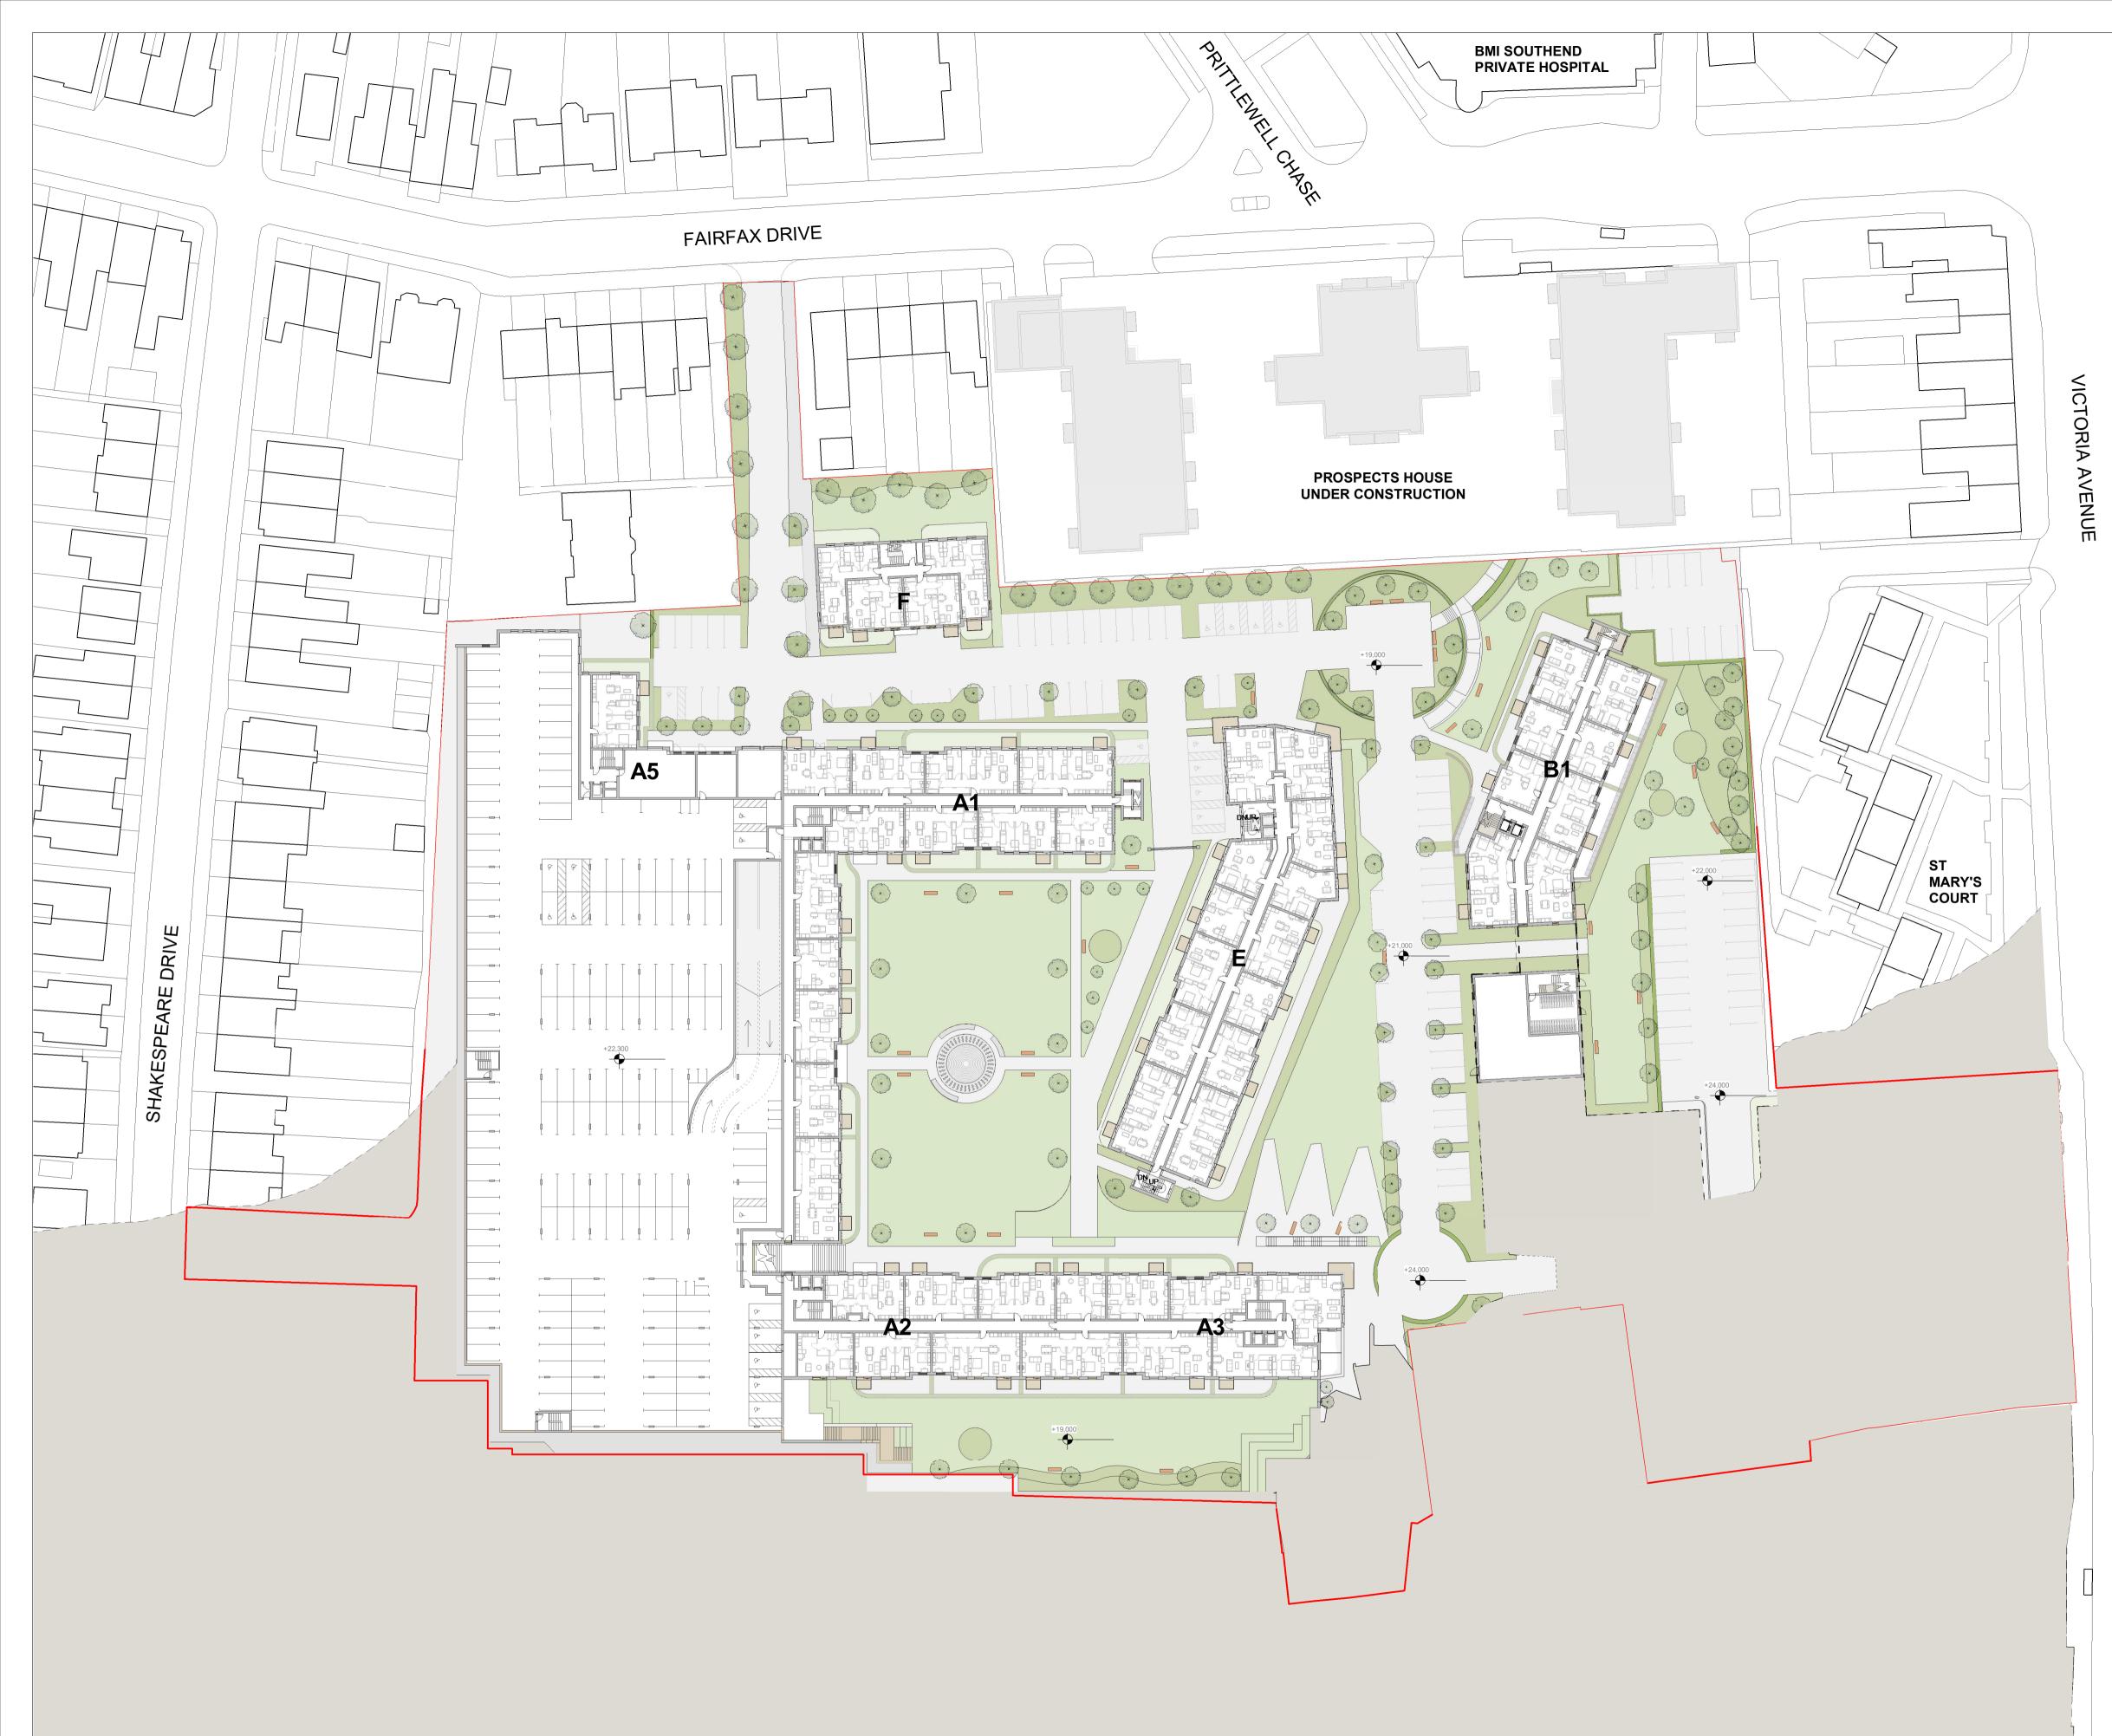

Report all errors and omissions to the Architect Dimensions to be checked on site Plot date: 09/09/2020 15:03:54

Client: Southend United FC

Project: Roots Hall - Southend on sea

Title: Site Wide - Level 1

Drawing status: For Planning

CZWG

Scale @ A1 1 : 500 Drawing No: 2188-00-DR-0101 File Name:2188-00-RV-PM-0002 Sitewide